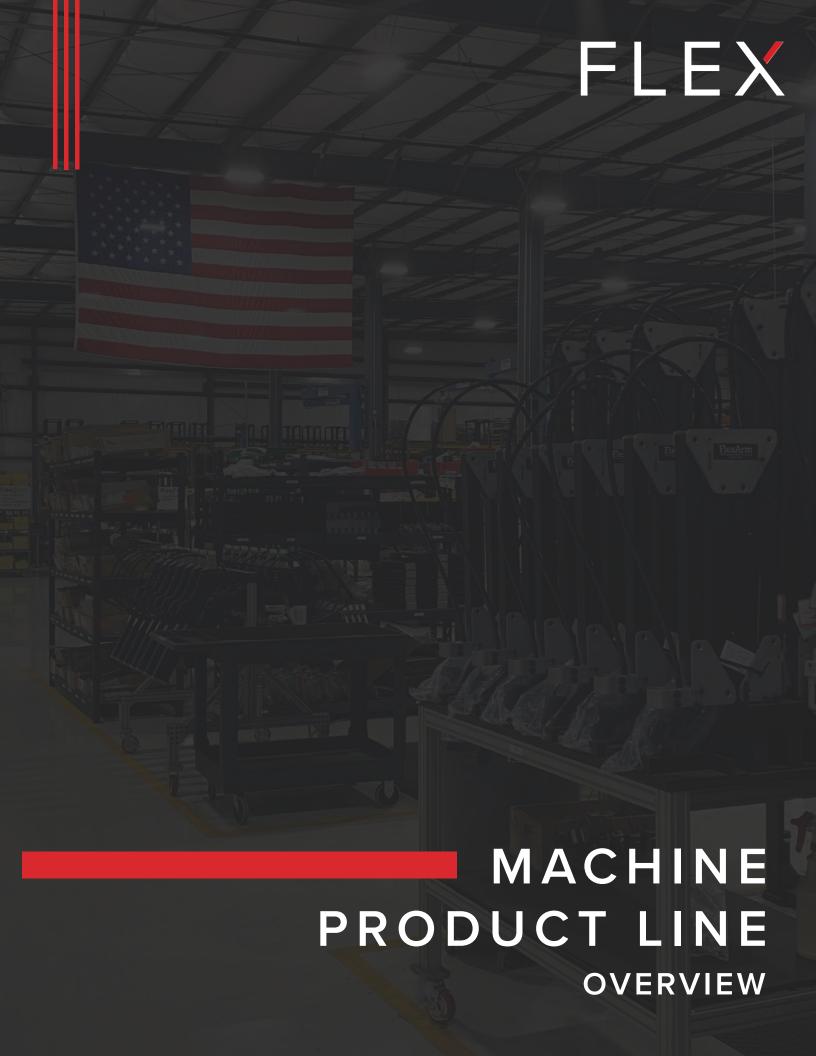

## FLEXCNC

#### VERTICAL MACHINING CENTER

- Bed sizes ranging from 10' to 50'
- Provides nonstop throughput without stopping the spindle
- Flexible setups for quick and easy job changes