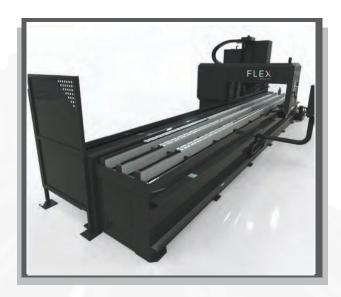

# FLEXBEAM

#### **BEAM DRILL**

- Multi-purpose drilling, milling, and scribing/engraving capabilities
- Easy solution for processing structural profiles
- Eliminate manual labor and boost production